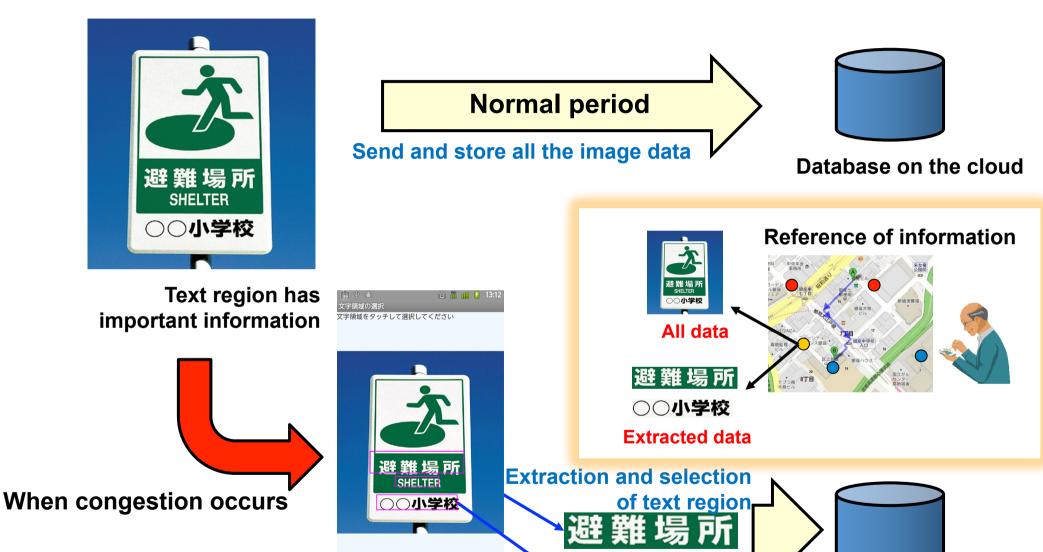

## Data Compression by Text Segmentation

**Text region segmentation** 

on the terminal

All Rights Reserved.Copyright©2012 Hitachi East Japan Solutions, Ltd.

**Send and store only** 

segmented images