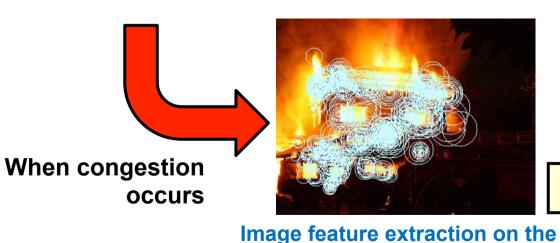

## Data compression by image feature extraction

## **Normal period**

Send and store all the image data

Situation of the damage is determined by image information

terminal

All data

Fire

Detected phenomenon

 $(x1,y1)[0.5,0.7,0.3,\cdots]$  $(x2,y2)[0.4,0.6,0.5,\cdots]$ 

Phenomenon detection by features

Flood

Fire Co

Collapse Closure

Numerical data transfer

Situation detection on the server

**Numerical data generation** 

 $(x1,y1)[0.5,0.7,0.3,\cdots]$ 

 $(x2,y2)[0.4,0.6,0.5,\cdots]$