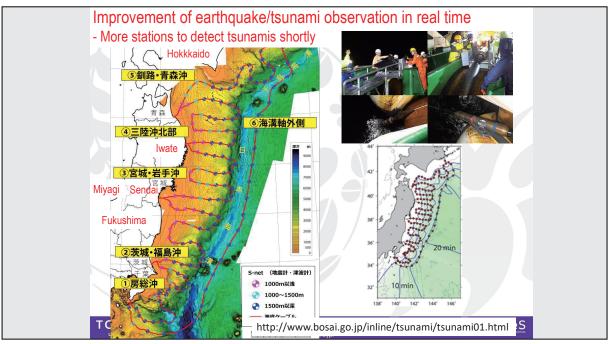

21st century intensifying natural disasters giant earthquake and tsunami; 2004 Indian ocean tsunami and the 2011 Great East Japan Earthquake/tsunami

TOHOKU

http://irides.tohoku.ac.jp/

**X**IRIDeS



The 2004 Indian Ocean tsunami caused 230,000 casualties and shook the world. After this, the tsunami warning system was started in the Indian Ocean. German and Japanese victims are 560 and 44.



**Unfolding the 3.11 event: Triple Tragedy and Damages** 

# Triple Disasters: ONE – The Earthquake

- Time: March 11, 2011, 14:46 JT
- Scale: Mw 9.0 (4th largest in the world since 1900 (USGS))
- In 5 days: 2 additional Mw 5+ earthquakes (black X)
- aftershocks continues
  - 2021 FEB Fukushima M7.3
  - 2021 March Miyagi M6.9
  - 2021 May Miyagi M6.8



тоноки

http://irides.tohoku.ac.jp/













### Triple Disasters:

### **THREE - Nuclear Power Plant Failure**

- One of the worst nuclear incident, triggered by the earthquake and tsunami
- Temporarily assessed as level 7 on IAEA
- Decommissioning work continues







## PART2;

Post-earthquake response of Tohoku university and establishment of IRIDeS aiming to build a resilience society

тоноки

http://irides.tohoku.ac.jp



# New Institute for Disaster Reconstruction and Regeneration Research Started in Tohoku University

Eight Projects; 1.IRIDeS, 2.Community Health, 3.Environmental Energy, 4.ICT, 5.Marine Science, 6.Nuclear Decommissioning, 7.Industrial Restoration support, 8.Industry-academia collaboration Reconstruction action 100+; more than 100 various voluntary projects





тоноки

http://irides.tohoku.ac.jp/

**IRIDe