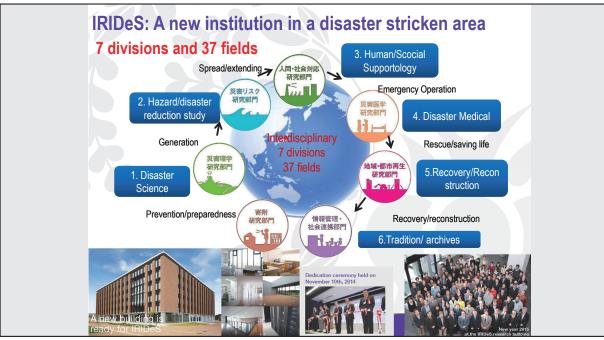

Triple Disasters:

### **THREE - Nuclear Power Plant Failure**

- One of the worst nuclear incident, triggered by the earthquake and tsunami
- Temporarily assessed as level 7 on IAEA
- Decommissioning work continues







## PART2;

Post-earthquake response of Tohoku university and establishment of IRIDeS aiming to build a resilience society

тоноки

http://irides.tohoku.ac.jp



# New Institute for Disaster Reconstruction and Regeneration Research Started in Tohoku University

Eight Projects; 1.IRIDeS, 2.Community Health, 3.Environmental Energy, 4.ICT, 5.Marine Science, 6.Nuclear Decommissioning, 7.Industrial Restoration support, 8.Industry-academia collaboration Reconstruction action 100+; more than 100 various voluntary projects





тоноки

http://irides.tohoku.ac.jp/

**IRIDeS** 













### **Global Agendas Adopted at the United Nations in 2015**







Sendai Framework for Disaster Risk Reduction 2015-2030

- Sendai, March 18 UNDRR adopted by 187 countries
- > 4 priorities
- > 7 global targets and 38 indicators

### Sustainable Development Goals

- New York, September UN Summit adopted by 193 countries
- ➤ 17 goals and 169 indicators
- > 2016-2030
- ➤ Leave no one behind/Transformation

### Paris Agreement

- Paris, December 12) UNFCCC adopted by 195 countries
- > Calling for keeping a global temperature rise this century to well below 2 °C above pre-industrial levels
- ➤ From 2020

тоноки



### The Four Priorities for Action from Sendai F for DRR

- Priority 1. Understanding disaster risk
- Disaster risk management should be based on an understanding of disas