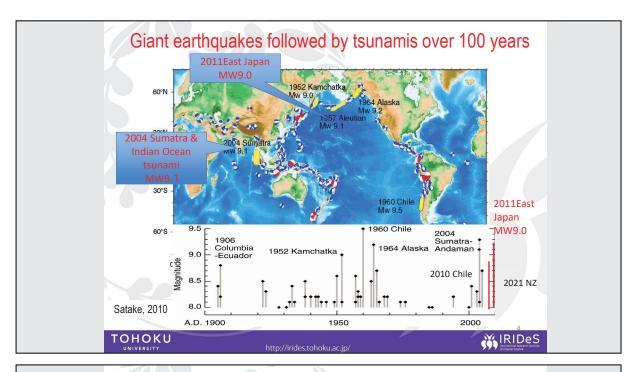

n Messages from the lessons learned from the 2011 GEJE

- Disaster Information/knowledge should save lives
- Resilience system should save community
- Resilience is the ability to anticipate, respond and adapt to unexpected disruptions(ISO 22316)
- A need to strengthen disaster preparedness for response, take action in anticipation of events, and ensure capacities are in place for effective response and recovery at all levels.
- The recovery, rehabilitation and reconstruction phase is a critical points to Build Back Better. (Sendai F DRR,2015)

тоноки

http://irides.tohoku.ac.jp



## PART1;

21st century intensifying natural disasters giant earthquake and tsunami; 2004 Indian ocean tsunami and the 2011 Great East Japan Earthquake/tsunami

TOHOKU

http://irides.tohoku.ac.jp/

**X**IRIDeS



The 2004 Indian Ocean tsunami caused 230,000 casualties and shook the world. After this, the tsunami warning system was started in the Indian Ocean. German and Japanese victims are 560 and 44.



**Unfolding the 3.11 event: Triple Tragedy and Damages** 

# Triple Disasters: ONE – The Earthquake

- Time: March 11, 2011, 14:46 JT
- Scale: Mw 9.0 (4th largest in the world since 1900 (USGS))
- In 5 days: 2 additional Mw 5+ earthquakes (black X)
- aftershocks continues
  - 2021 FEB Fukushima M7.3
  - 2021 March Miyagi M6.9
  - 2021 May Miyagi M6.8



тоноки

http://irides.tohoku.ac.jp/













### Triple Disasters:

### **THREE - Nuclear Power Plant Failure**

- One of the worst nuclear incident, triggered by the earthquake and tsunami
- Temporarily assessed as level 7 on IAEA
- Decommis