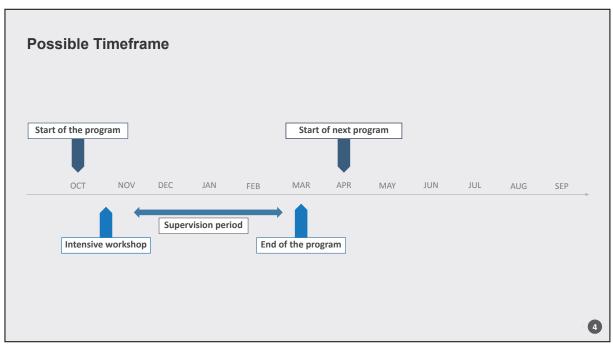

### THURSDAY, SEPTEMBER 9, 2021

| DE          | JP          | Program                                                                                                                                                                                                                                                                                                                                                                                                                                                                                                                                                                                                                                                                                                                                                                                                                                                                                                                                                                                                                                     |
|-------------|-------------|---------------------------------------------------------------------------------------------------------------------------------------------------------------------------------------------------------------------------------------------------------------------------------------------------------------------------------------------------------------------------------------------------------------------------------------------------------------------------------------------------------------------------------------------------------------------------------------------------------------------------------------------------------------------------------------------------------------------------------------------------------------------------------------------------------------------------------------------------------------------------------------------------------------------------------------------------------------------------------------------------------------------------------------------|
| 08:30-09:40 | 15:30-16:40 | Closed Presidents' Meeting                                                                                                                                                                                                                                                                                                                                                                                                                                                                                                                                                                                                                                                                                                                                                                                                                                                                                                                                                                                                                  |
| 10:00-11:20 | 17:00-18:20 | Academic Conference [Live stream, open to the public]  "Building resilient societies following the Great East Japan Earthquake and COVID-19 pandemic" Moderator: Vice President Noriko Osumi, Tohoku University  Opening Remarks  - Opening address (President Hideo Ohno, Tohoku University)  - Opening address (Rector Prof. Dr. Bernhard Eitel, Heidelberg University)  - Greetings (Dr. Klaus Vietze, Minister, Deputy Chief of Mission, German Embassy Tokyo)  Keynote Speech Prof. Fumihiko Imamura (Director, International Research Institute of Disaster Science)  Presidents' Panel  - Rector Prof. Dr. Bernhard Eitel, Heidelberg University  - President Nagahiro Minato, Kyoto University  - Vice President Prof. Dr. Thomas Hirth, Karlsruhe Institute of Technology  - President Hideo Ohno, Tohoku University  - Prof. Dr. Hiltraud Casper-Hehne, Representative for International Affairs, University of Göttingen  - President Shojiro Nishio, Osaka University  Closing (Vice President Noriko Osumi, Tohoku University) |

### FRIDAY, SEPTEMBER 10, 2021

| DE          | JP          | Program                                                                                                                                                                                                                                                                                                                                                                                                                                                                                                                |
|-------------|-------------|------------------------------------------------------------------------------------------------------------------------------------------------------------------------------------------------------------------------------------------------------------------------------------------------------------------------------------------------------------------------------------------------------------------------------------------------------------------------------------------------------------------------|
| 08:30-09:50 | 15:30-16:50 | Virtual Poster Session for Early-Career Researchers (Live Presentations and Q&A)  Moderators: Dr. Tafrishi Seyed Amir (Specially Appointed Assistant Professor, School of Engineering, Tohoku University) Dr. Tomas Kulvicius (Postdoctoral Researcher, Department for Computational Neuroscience, University of Göttingen)                                                                                                                                                                                            |
| 10:00-12:00 | 17:00-19:00 | Plenary Session  Moderator: Vice President Masahiro Yamaguchi, Tohoku University  Presentations from the Students' Workshop Groups Comments from the Presidents Research Plan Reports from the Working Group Projects Summary Report of the 8th Presidents' Conference and Declaration of Joint Statement (Prestdent Hideo Ohno, Tohoku University)  Closing Remarks (Prof. Dr. Hiltraud Casper-Hehne, Representative for International Affairs, University of Göttingen, the host university for the next Conference) |