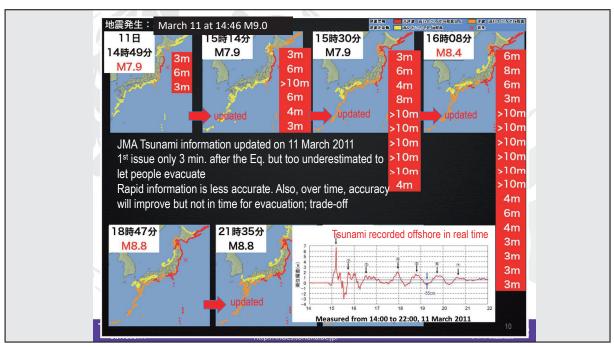

;

21st century intensifying natural disasters giant earthquake and tsunami; 2004 Indian ocean tsunami and the 2011 Great East Japan Earthquake/tsunami

TOHOKU

http://irides.tohoku.ac.jp/

**X**IRIDeS



The 2004 Indian Ocean tsunami caused 230,000 casualties and shook the world. After this, the tsunami warning system was started in the Indian Ocean. German and Japanese victims are 560 and 44.



**Unfolding the 3.11 event: Triple Tragedy and Damages** 

# Triple Disasters: ONE – The Earthquake

- Time: March 11, 2011, 14:46 JT
- Scale: Mw 9.0 (4th largest in the world since 1900 (USGS))
- In 5 days: 2 additional Mw 5+ earthquakes (black X)
- aftershocks continues
  - 2021 FEB Fukushima M7.3
  - 2021 March Miyagi M6.9
  - 2021 May Miyagi M6.8



тоноки

http://irides.tohoku.ac.jp/













### Triple Disasters:

### **THREE - Nuclear Power Plant Failure**

- One of the worst nuclear incident, triggered by the earthquake and tsunami
- Temporarily assessed as level 7 on IAEA
- Decommissioning work continues







## PART2;

Post-earthquake response of Tohoku university and establishment of IRIDeS aiming to build a resilience society

тоноки

http://irides.tohoku.ac.jp



# New Institute for Disaster Reconstruction and Regeneration Research Started in Tohoku University

Eight Projects; 1.IRIDeS, 2.Community Health, 3.Environmental Energy, 4.ICT, 5.Marine Science, 6.Nuclear Decommissioning, 7.Industrial Restoration support, 8.Industry-academia collaboration Reconstruction action 100+; more than 100 various voluntary projects





тоноки

http://irides.tohoku.ac.jp/

**IRI