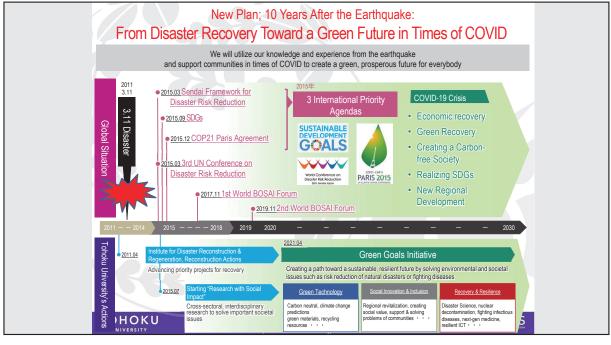

sk
- Disaster risk management should be based on an understanding of disaster risk in all its dimensions of vulnerability, capacity, exposure of persons and assets, hazard characteristics and the environment.
- Such knowledge can be used for risk assessment, prevention, mitigation, preparedness and response.



**IRIDeS** 

## The Four Priorities for Action from Sendai F for DRR

- Priority 4. "Build Back Better" in recovery, rehabilitation and reconstruction
- The growth of disaster risk means there is a need to strengthen disaster preparedness for response, take action in anticipation of events, and ensure capacities are in place for effective response and recovery at all levels. The recovery, rehabilitation and reconstruction phase is a critical opportunity to build back better.









# Conclusions

- · We can't response more than prepared.
- Disaster prevention/preparedness can certainly reduce the damage, but it cannot be reduced to zero.
- Appropriate disaster Information/knowledge should save lives.
- Judgment and response are required under uncertain circumstances.
- For this, it is necessary to build a resilient society.
  - Resilience is the ability to anticipate, respond and adapt to unexpected disruptions(ISO 22316) including any kind of RISK such as the COVID-19.
- Resilience system at all phase for disaster management cycle should save community.

тоноки

http://irides.tohoku.ac.jp/



### Presidents' Panel



### Topic 1:

- When society is faced with a difficult situation such as a large-scale disaster or a new coronavirus pandemic in the future, what rol