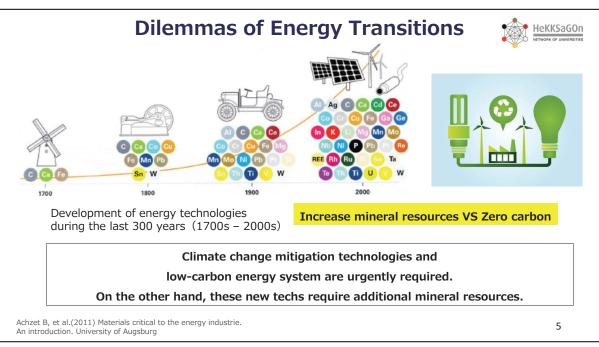

rce systems for resilient, sustainable societies

Lead coordinator: Kazuyo Matsubae, Graduate School of Environmental Studies, Tohoku University

Sub-coordinator: Witold-Roger Poganietz, Institute for Technology Assessment and Systems Analysis, Karlsruhe Institute of Technology

Sub-Lead coordinator: Benjamin Craig McLellan, Graduate School of Energy Science, Kyoto University

10, Sep 2021 Online



#### Resilience of energy systems





Flood



Extreme weather events

https://www.euronews.com/2021/07/15/at-least-8-dead-in-heavy-rains-floods-in-germany-and-belgium https://www.sacurrent.com/the-daily/archives/2017/02/20/officials-confirm-tornado-touchdown-overnight-in-northeast-san-antonio?utm\_source=widget&utm\_medium=articleblog&utm\_campaign=rightrail&utm\_content=RelatedStories

3





# WG3:Mineral and energy resource systems for resilient, sustainable societies



- 1. R&D for future energy technologies
- 2. Resources for sustainable energy
- 3. Policy and social governance of energy systems













#### Geothermal energy VS Hot Spring waste

The possibility of reduced heat capacity is expected to lead to conflicts between energy suppliers and hot-spring owners.

#### **Hydrogen production**

<< Waste hot spring water + Low grade Al scrap
>> No conflicts, but need LCA for utilization of Al scrap

#### Possibility of further collaboration

- Further investigation of future renewable energy technologies
- Comparative analysis of renewable energy systems in Germany and Japan
- Green hydrogen production technologiess and their challenges

9

#### Policy and social g