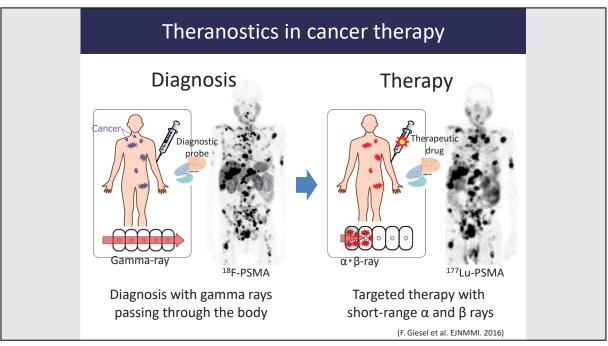

roshi: potential link to AIMR?

## Thanks to --

### **Our Presidents and Vice Presidents for International Affairs**

for your understanding and continuous support.

### **Our WG Members (past, present and future)**

for all your commitments and great time we share.

### Offices of International Affairs, Research Administration

- Heidelberg: Dr. J. Gerke, O. Piller, S. Schenck (Kyoto Office)
- · KIT: O. Schmidt
- Kyoto: C. Kanno, T. Sonobe

for your patience (!), and support.





# HeKKSaGOn WG report "Quantum Innovation by Interdisciplinary Medical Research"

Tadashi Watabe<sup>1</sup> / Takashi Nakano<sup>2</sup>
Graduate School of Medicine<sup>1</sup>,
Research Center for Nuclear Physics<sup>2</sup>
Osaka University

The 8th HeKKSaGOn Presidents' Conference (September 9-10, 2021)





# Collaborative clinical research with Heidelberg University

Diagnosis in prostate cancer patients



Inrohe was developed in Heidelberg University and now used

This PET probe was developed in Heidelberg University and now used in the collaborative clinical research in Osaka University Hospital

(Watabe T, et al. Ann Nucl Med. 2021) 4

# Alpha therapy using <sup>225</sup>Ac-PSMA

(Clinical case in University Hospital Heidelberg)



Alpha therapy is effective for refractory patient against beta therapy.

(C.Kratochwil et al. JNM 2016) 5



#### Project research plan for 2021

- Online meeting for continuing basic research in each institution and extend to the international collaborative research.
- The goal is to make a possible collaboration plan in the field of nuclear medicine with H