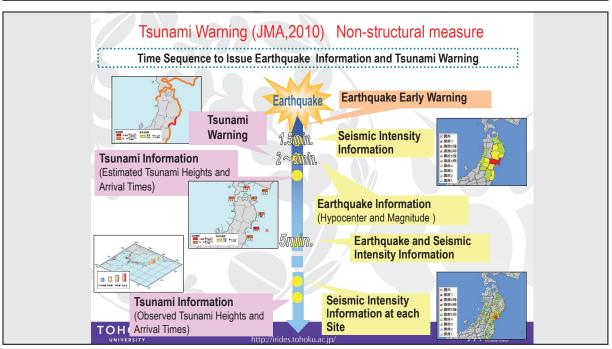

T1;

21st century intensifying natural disasters giant earthquake and tsunami; 2004 Indian ocean tsunami and the 2011 Great East Japan Earthquake/tsunami

TOHOKU

http://irides.tohoku.ac.jp/

**X**IRIDeS



The 2004 Indian Ocean tsunami caused 230,000 casualties and shook the world. After this, the tsunami warning system was started in the Indian Ocean. German and Japanese victims are 560 and 44.



**Unfolding the 3.11 event: Triple Tragedy and Damages** 

# Triple Disasters: ONE – The Earthquake

- Time: March 11, 2011, 14:46 JT
- Scale: Mw 9.0 (4th largest in the world since 1900 (USGS))
- In 5 days: 2 additional Mw 5+ earthquakes (black X)
- aftershocks continues
  - 2021 FEB Fukushima M7.3
  - 2021 March Miyagi M6.9
  - 2021 May Miyagi M6.8



тоноки

http://irides.tohoku.ac.jp/













### Triple Disasters:

### **THREE - Nuclear Power Plant Failure**

- One of the worst nuclear incident, triggered by the earthquake and tsunami
- Temporarily assessed as level 7 on IAEA
- Decommissioning work continues







## PART2;

Post-earthquake response of Tohoku university and establishment of IRIDeS aiming to build a resilience society

тоноки

http://irides.tohoku.ac.jp



# New Institute for Disaster Reconstruction and Regeneration Research Started in Tohoku University

Eight Projects; 1.IRIDeS, 2.Community Health, 3.Environmental Energy, 4.ICT, 5.Marine Science, 6.Nuclear Decommissioning, 7.Industrial Restoration support, 8.Industry-academia collaboration Reconstruction action 100+; more than 100 various voluntary projects





тоноки

http://irides.tohoku.ac.jp/

**I