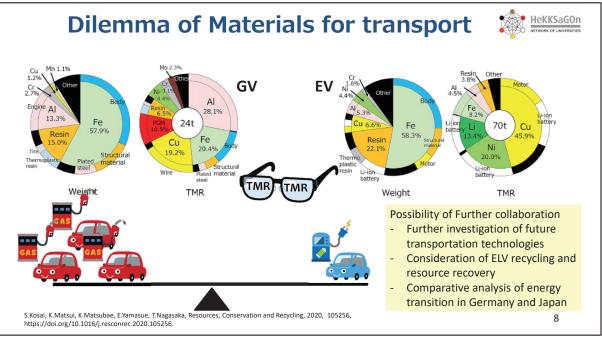

ent and Systems Analysis, Karlsruhe Institute of Technology

Sub-Lead coordinator: Benjamin Craig McLellan, Graduate School of Energy Science, Kyoto University

10, Sep 2021 Online



#### Resilience of energy systems





Flood



Extreme weather events

https://www.euronews.com/2021/07/15/at-least-8-dead-in-heavy-rains-floods-in-germany-and-belgium https://www.sacurrent.com/the-daily/archives/2017/02/20/officials-confirm-tornado-touchdown-overnight-in-northeast-san-antonio?utm\_source=widget&utm\_medium=articleblog&utm\_campaign=rightrail&utm\_content=RelatedStories

3





# WG3:Mineral and energy resource systems for resilient, sustainable societies



- 1. R&D for future energy technologies
- 2. Resources for sustainable energy
- 3. Policy and social governance of energy systems













#### Geothermal energy VS Hot Spring waste

The possibility of reduced heat capacity is expected to lead to conflicts between energy suppliers and hot-spring owners.

#### **Hydrogen production**

<< Waste hot spring water + Low grade Al scrap
>> No conflicts, but need LCA for utilization of Al scrap

#### Possibility of further collaboration

- Further investigation of future renewable energy technologies
- Comparative analysis of renewable energy systems in Germany and Japan
- Green hydrogen production technologiess and their challenges

9

#### Policy and social governance of energy systems





Green buildings Zero Emission Houses, Zero Emission Buildings

Heidelberg "Green" Village



https://www.heidelberg-village.de/



#### Possibility of Further collaboration

- Further in