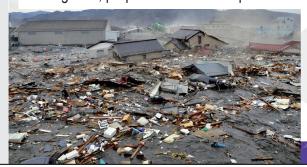

rs

### Sustainable Development Goals

- New York, September UN Summit adopted by 193 countries
- ➤ 17 goals and 169 indicators
- > 2016-2030
- ➤ Leave no one behind/Transformation

### Paris Agreement

- Paris, December 12) UNFCCC adopted by 195 countries
- > Calling for keeping a global temperature rise this century to well below 2 °C above pre-industrial levels
- ➤ From 2020

тоноки



### The Four Priorities for Action from Sendai F for DRR

- Priority 1. Understanding disaster risk
- Disaster risk management should be based on an understanding of disaster risk in all its dimensions of vulnerability, capacity, exposure of persons and assets, hazard characteristics and the environment.
- Such knowledge can be used for risk assessment, prevention, mitigation, preparedness and response.



**IRIDeS** 

## The Four Priorities for Action from Sendai F for DRR

- Priority 4. "Build Back Better" in recovery, rehabilitation and reconstruction
- The growth of disaster risk means there is a need to strengthen disaster preparedness for response, take action in anticipation of events, and ensure capacities are in place for effective response and recovery at all levels. The recovery, rehabilitation and reconstruction phase is a critical opportunity to build back better.









# Conclusions

- · We can't response more than prepared.
- Disaster prevention/preparedness can certainly reduce the damage, but it cannot be reduced to zero.
- Appropriate disaster Information/knowledge should save lives.
- Judgment and response are required under uncertain circumstances.
- For this, it is