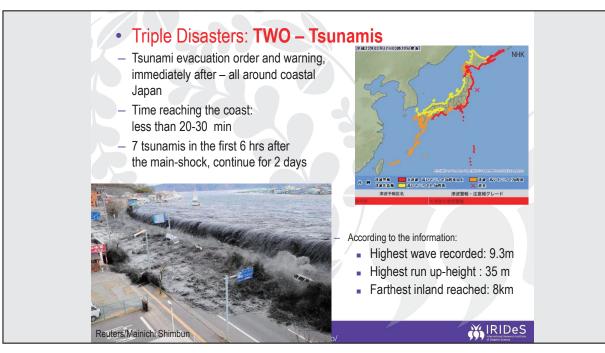

PART1;

21st century intensifying natural disasters giant earthquake and tsunami; 2004 Indian ocean tsunami and the 2011 Great East Japan Earthquake/tsunami

TOHOKU

http://irides.tohoku.ac.jp/

**X**IRIDeS



The 2004 Indian Ocean tsunami caused 230,000 casualties and shook the world. After this, the tsunami warning system was started in the Indian Ocean. German and Japanese victims are 560 and 44.



**Unfolding the 3.11 event: Triple Tragedy and Damages** 

# Triple Disasters: ONE – The Earthquake

- Time: March 11, 2011, 14:46 JT
- Scale: Mw 9.0 (4th largest in the world since 1900 (USGS))
- In 5 days: 2 additional Mw 5+ earthquakes (black X)
- aftershocks continues
  - 2021 FEB Fukushima M7.3
  - 2021 March Miyagi M6.9
  - 2021 May Miyagi M6.8



тоноки

http://irides.tohoku.ac.jp/













### Triple Disasters:

### **THREE - Nuclear Power Plant Failure**

- One of the worst nuclear incident, triggered by the earthquake and tsunami
- Temporarily assessed as level 7 on IAEA
- Decommissioning work continues







## PART2;

Post-earthquake response of Tohoku university and establishment of IRIDeS aiming to build a resilience society

тоноки

http://irides.tohoku.ac.jp



# New Institute for Disaster Reconstruction and Regeneration Research Started in Tohoku University

Eight Projects; 1.IRIDeS, 2.Community Health, 3.Environmental Energy, 4.ICT, 5.Marine Science, 6.Nuclear Decommissioning, 7.Industrial Restoration support, 8.Industry-academia collaboration Reconstruction action 100+; more than 100 various voluntary projects





тоноки

http://irides.tohoku.ac.jp/