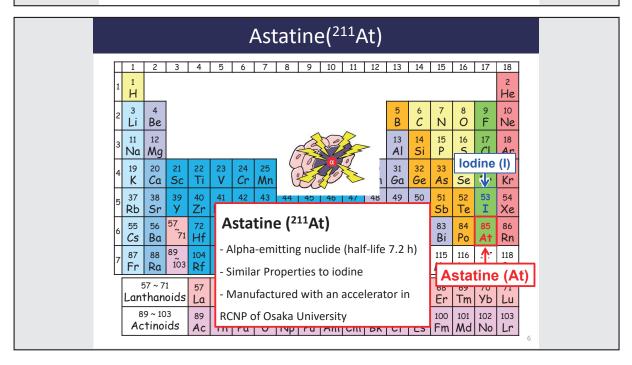

ary Medical Research"

Tadashi Watabe<sup>1</sup> / Takashi Nakano<sup>2</sup>
Graduate School of Medicine<sup>1</sup>,
Research Center for Nuclear Physics<sup>2</sup>
Osaka University

The 8th HeKKSaGOn Presidents' Conference (September 9-10, 2021)





# Collaborative clinical research with Heidelberg University

Diagnosis in prostate cancer patients



Inrohe was developed in Heidelberg University and now used

This PET probe was developed in Heidelberg University and now used in the collaborative clinical research in Osaka University Hospital

(Watabe T, et al. Ann Nucl Med. 2021) 4

# Alpha therapy using <sup>225</sup>Ac-PSMA

(Clinical case in University Hospital Heidelberg)



Alpha therapy is effective for refractory patient against beta therapy.

(C.Kratochwil et al. JNM 2016) 5



#### Project research plan for 2021

- Online meeting for continuing basic research in each institution and extend to the international collaborative research.
- The goal is to make a possible collaboration plan in the field of nuclear medicine with HeKKSaGOn alliance members, based on their experience including young researchers.
- Milestone 1) <u>Determination of the possible</u> <u>collaboration plan for group working in each</u> speciality



#### Project research plan for 2022

- Advanced communication to get practical funding to start the collaborative research
- Mutual exchange visits can be planned if Corona virus allows us to do so, mainly by young students, doctors and scientists for direct discussion for the collaboration research.
- Milestone 2) <u>Submission of international