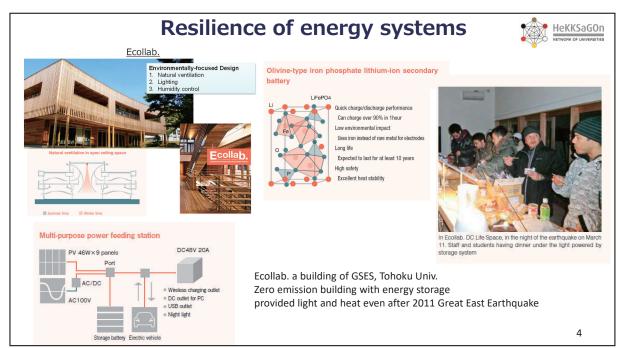

ource systems for resilient, sustainable societies

Lead coordinator: Kazuyo Matsubae, Graduate School of Environmental Studies, Tohoku University

Sub-coordinator: Witold-Roger Poganietz, Institute for Technology Assessment and Systems Analysis, Karlsruhe Institute of Technology

Sub-Lead coordinator: Benjamin Craig McLellan, Graduate School of Energy Science, Kyoto University

10, Sep 2021 Online



#### Resilience of energy systems





Flood



Extreme weather events

https://www.euronews.com/2021/07/15/at-least-8-dead-in-heavy-rains-floods-in-germany-and-belgium https://www.sacurrent.com/the-daily/archives/2017/02/20/officials-confirm-tornado-touchdown-overnight-in-northeast-san-antonio?utm\_source=widget&utm\_medium=articleblog&utm\_campaign=rightrail&utm\_content=RelatedStories

3





# WG3:Mineral and energy resource systems for resilient, sustainable societies



- 1. R&D for future energy technologies
- 2. Resources for sustainable energy
- 3. Policy and social governance of energy systems













#### Geothermal energy VS Hot Spring waste

The possibility of reduced heat capacity is expected to lead to conflicts between energy suppliers and hot-spring owners.

#### **Hydrogen production**

<< Waste hot spring water + Low grade Al scrap
>> No conflicts, but need LCA for utilization of Al scrap

#### Possibility of further collaboration

- Further investigation of future renewable energy technologies
- Comparative analysis of renewable energy systems in Germany and Japan
- Green hydrogen production technologiess and their challenges

9

#### Policy and social