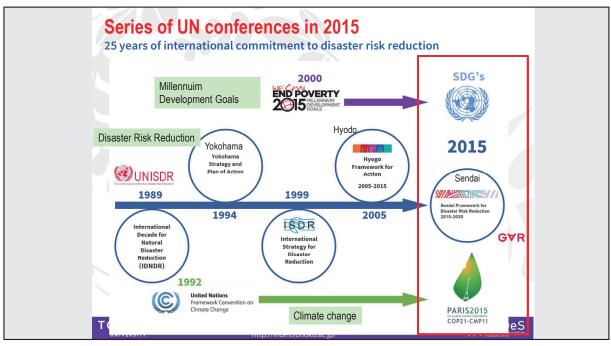

isasters:

### **THREE - Nuclear Power Plant Failure**

- One of the worst nuclear incident, triggered by the earthquake and tsunami
- Temporarily assessed as level 7 on IAEA
- Decommissioning work continues







## PART2;

Post-earthquake response of Tohoku university and establishment of IRIDeS aiming to build a resilience society

тоноки

http://irides.tohoku.ac.jp



# New Institute for Disaster Reconstruction and Regeneration Research Started in Tohoku University

Eight Projects; 1.IRIDeS, 2.Community Health, 3.Environmental Energy, 4.ICT, 5.Marine Science, 6.Nuclear Decommissioning, 7.Industrial Restoration support, 8.Industry-academia collaboration Reconstruction action 100+; more than 100 various voluntary projects





тоноки

http://irides.tohoku.ac.jp/

**IRIDeS** 













### **Global Agendas Adopted at the United Nations in 2015**







Sendai Framework for Disaster Risk Reduction 2015-2030

- Sendai, March 18 UNDRR adopted by 187 countries
- > 4 priorities
- > 7 global targets and 38 indicators

### Sustainable Development Goals

- New York, September UN Summit adopted by 193 countries
- ➤ 17 goals and 169 indicators
- > 2016-2030
- ➤ Leave no one behind/Transformation

### Paris Agreement

- Paris, December 12) UNFCCC adopted by 195 countries
- > Calling for keeping a global temperature rise this century to well below 2 °C above pre-industrial levels
- ➤ From 2020

тоноки



### The Four Priorities for Action from Sendai F for DRR

- Priority 1. Understanding disaster risk
- Disaster risk management should be based on an understanding of disaster risk