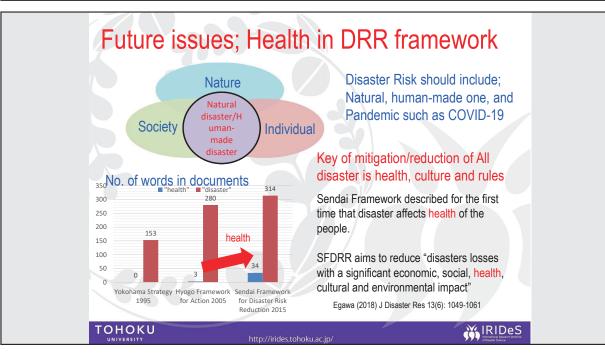

risk
- Disaster risk management should be based on an understanding of disaster risk in all its dimensions of vulnerability, capacity, exposure of persons and assets, hazard characteristics and the environment.
- Such knowledge can be used for risk assessment, prevention, mitigation, preparedness and response.



**IRIDeS** 

## The Four Priorities for Action from Sendai F for DRR

- Priority 4. "Build Back Better" in recovery, rehabilitation and reconstruction
- The growth of disaster risk means there is a need to strengthen disaster preparedness for response, take action in anticipation of events, and ensure capacities are in place for effective response and recovery at all levels. The recovery, rehabilitation and reconstruction phase is a critical opportunity to build back better.









# Conclusions

- · We can't response more than prepared.
- Disaster prevention/preparedness can certainly reduce the damage, but it cannot be reduced to zero.
- Appropriate disaster Information/knowledge should save lives.
- Judgment and response are required under uncertain circumstances.
- For this, it is necessary to build a resilient society.
  - Resilience is the ability to anticipate, respond and adapt to unexpected disruptions(ISO 22316) including any kind of RISK such as the COVID-19.
- Resilience system at all phase for disaster management cycle should save community.

тоноки

http://irides.tohoku.ac.jp/



### Presidents' Panel



### Topic 1:

- When society is faced with a difficult situation such as a large-scale disaster or a new coronavirus pandemic in the future, what r