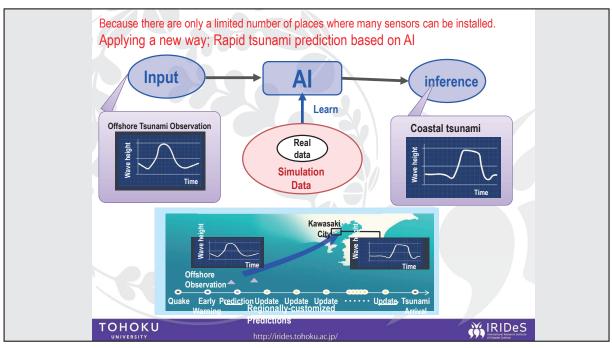

1st century intensifying natural disasters giant earthquake and tsunami; 2004 Indian ocean tsunami and the 2011 Great East Japan Earthquake/tsunami

TOHOKU

http://irides.tohoku.ac.jp/

**X**IRIDeS



The 2004 Indian Ocean tsunami caused 230,000 casualties and shook the world. After this, the tsunami warning system was started in the Indian Ocean. German and Japanese victims are 560 and 44.



**Unfolding the 3.11 event: Triple Tragedy and Damages** 

# Triple Disasters: ONE – The Earthquake

- Time: March 11, 2011, 14:46 JT
- Scale: Mw 9.0 (4th largest in the world since 1900 (USGS))
- In 5 days: 2 additional Mw 5+ earthquakes (black X)
- aftershocks continues
  - 2021 FEB Fukushima M7.3
  - 2021 March Miyagi M6.9
  - 2021 May Miyagi M6.8



тоноки

http://irides.tohoku.ac.jp/













### Triple Disasters:

### **THREE - Nuclear Power Plant Failure**

- One of the worst nuclear incident, triggered by the earthquake and tsunami
- Temporarily assessed as level 7 on IAEA
- Decommissioning work continues







## PART2;

Post-earthquake response of Tohoku university and establishment of IRIDeS aiming to build a resilience society

тоноки

http://irides.tohoku.ac.jp



# New Institute for Disaster Reconstruction and Regeneration Research Started in Tohoku University

Eight Projects; 1.IRIDeS, 2.Community Health, 3.Environmental Energy, 4.ICT, 5.Marine Science, 6.Nuclear Decommissioning, 7.Industrial Restoration support, 8.Industry-academia collaboration Reconstruction action 100+; more than 100 various voluntary projects





тоноки

http://irides.tohoku.ac.jp/

**IRIDeS*