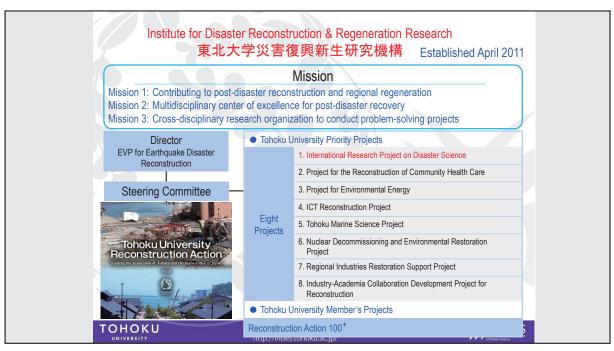

# Triple Disasters:

### **THREE - Nuclear Power Plant Failure**

- One of the worst nuclear incident, triggered by the earthquake and tsunami
- Temporarily assessed as level 7 on IAEA
- Decommissioning work continues







## PART2;

Post-earthquake response of Tohoku university and establishment of IRIDeS aiming to build a resilience society

тоноки

http://irides.tohoku.ac.jp



# New Institute for Disaster Reconstruction and Regeneration Research Started in Tohoku University

Eight Projects; 1.IRIDeS, 2.Community Health, 3.Environmental Energy, 4.ICT, 5.Marine Science, 6.Nuclear Decommissioning, 7.Industrial Restoration support, 8.Industry-academia collaboration Reconstruction action 100+; more than 100 various voluntary projects





тоноки

http://irides.tohoku.ac.jp/

**IRIDeS** 













### **Global Agendas Adopted at the United Nations in 2015**







Sendai Framework for Disaster Risk Reduction 2015-2030

- Sendai, March 18 UNDRR adopted by 187 countries
- > 4 priorities
- > 7 global targets and 38 indicators

### Sustainable Development Goals

- New York, September UN Summit adopted by 193 countries
- ➤ 17 goals and 169 indicators
- > 2016-2030
- ➤ Leave no one behind/Transformation

### Paris Agreement

- Paris, December 12) UNFCCC adopted by 195 countries
- > Calling for keeping a global temperature rise this century to well below 2 °C above pre-industrial levels
- ➤ From 2020

тоноки



### The Four Priorities for Action from Sendai F for DRR

- Priority 1. Understanding disaster risk
- Disaster risk management should be based on an understanding of dis