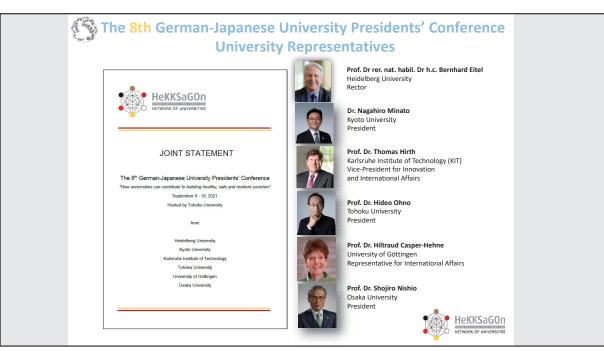

# The 8<sup>th</sup> German-Japanese University Presidents' Conference

"How universities can contribute to building healthy, safe and resilient societies

Held online, September 9-10, 2021

### THURSDAY, SEPTEMBER 9, 2021

| DE          | JP          | Program                                                                                                                                                                                                                                                                                                                                                                                                                                                                                                                                                                                                                                                                                                                                                                                                                                                                                                                                                                                                                                     |
|-------------|-------------|---------------------------------------------------------------------------------------------------------------------------------------------------------------------------------------------------------------------------------------------------------------------------------------------------------------------------------------------------------------------------------------------------------------------------------------------------------------------------------------------------------------------------------------------------------------------------------------------------------------------------------------------------------------------------------------------------------------------------------------------------------------------------------------------------------------------------------------------------------------------------------------------------------------------------------------------------------------------------------------------------------------------------------------------|
| 08:30-09:40 | 15:30-16:40 | Closed Presidents' Meeting                                                                                                                                                                                                                                                                                                                                                                                                                                                                                                                                                                                                                                                                                                                                                                                                                                                                                                                                                                                                                  |
| 10:00-11:20 | 17:00-18:20 | Academic Conference [Live stream, open to the public]  "Building resilient societies following the Great East Japan Earthquake and COVID-19 pandemic" Moderator: Vice President Noriko Osumi, Tohoku University  Opening Remarks  - Opening address (President Hideo Ohno, Tohoku University)  - Opening address (Rector Prof. Dr. Bernhard Eitel, Heidelberg University)  - Greetings (Dr. Klaus Vietze, Minister, Deputy Chief of Mission, German Embassy Tokyo)  Keynote Speech Prof. Fumihiko Imamura (Director, International Research Institute of Disaster Science)  Presidents' Panel  - Rector Prof. Dr. Bernhard Eitel, Heidelberg University  - President Nagahiro Minato, Kyoto University  - Vice President Prof. Dr. Thomas Hirth, Karlsruhe Institute of Technology  - President Hideo Ohno, Tohoku University  - Prof. Dr. Hiltraud Casper-Hehne, Representative for International Affairs, University of Göttingen  - President Shojiro Nishio, Osaka University  Closing (Vice President Noriko Osumi, Tohoku University) |

### FRIDAY, SEPTEMBER 10, 2021

| DE          | JP          | Program                                                                                                                                                                                                                                                                                                                                                                                                                                                                                                                |
|-------------|-------------|------------------------------------------------------------------------------------------------------------------------------------------------------------------------------------------------------------------------------------------------------------------------------------------------------------------------------------------------------------------------------------------------------------------------------------------------------------------------------------------------------------------------|
| 08:30-09:50 | 15:30-16:50 | Virtual Poster Session for Early-Career Researchers (Live Presentations and Q&A)  Moderators: Dr. Tafrishi Seyed Amir (Specially Appointed Assistant Professor, School of Engineering, Tohoku University) Dr. Tomas Kulvicius (Postdoctoral Researcher, Department for Computational Neuroscience, University of Göttingen)                                                                                                                                                                                            |
| 10:00-12:00 | 17:00-19:00 | Plenary Session  Moderator: Vice President Masahiro Yamaguchi, Tohoku University  Presentations from the Students' Workshop Groups Comments from the Presidents Research Plan Reports from the Working Group Projects Summary Report of the 8th Presidents' Conference and Declaration of Joint Statement (Prestdent Hideo Ohno, Tohoku University)  Closing Remarks (Prof. Dr. Hiltraud Casper-Hehne, Representative for International Affairs, University of Göttingen, the host university for the next Conference) |