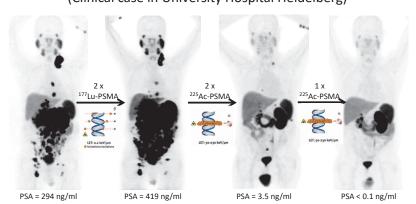

Sonobe

for your patience (!), and support.





# HeKKSaGOn WG report "Quantum Innovation by Interdisciplinary Medical Research"

Tadashi Watabe<sup>1</sup> / Takashi Nakano<sup>2</sup>
Graduate School of Medicine<sup>1</sup>,
Research Center for Nuclear Physics<sup>2</sup>
Osaka University

The 8th HeKKSaGOn Presidents' Conference (September 9-10, 2021)





# Collaborative clinical research with Heidelberg University

Diagnosis in prostate cancer patients



Inrohe was developed in Heidelberg University and now used

This PET probe was developed in Heidelberg University and now used in the collaborative clinical research in Osaka University Hospital

(Watabe T, et al. Ann Nucl Med. 2021) 4

# Alpha therapy using <sup>225</sup>Ac-PSMA

(Clinical case in University Hospital Heidelberg)



Alpha therapy is effective for refractory patient against beta therapy.

(C.Kratochwil et al. JNM 2016) 5



#### Project research plan for 2021

- Online meeting for continuing basic research in each institution and extend to the international collaborative research.
- The goal is to make a possible collaboration plan in the field of nuclear medicine with HeKKSaGOn alliance members, based on their experience including young researchers.
- Milestone 1) <u>Determination of the possible</u> <u>collaboration plan for group working in each</u> speciality



#### Project research plan for 2022

- Advanced communication to get practical funding to start the collaborative research
- Mutual exchange visits can be planned if Corona virus allows us to do so, mainly by young students, doctors and s